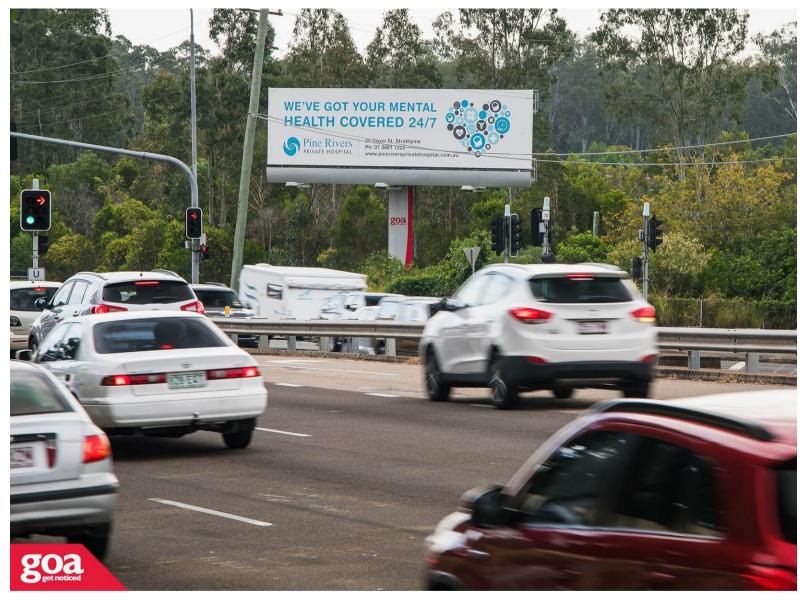

This CLASSIC SUPERSITE is visible to traffic travelling north on Gympie Road and east on Beams Road. It commands the attention of nine lanes of traffic as vehicles wait at this major intersection with few other distractions. Beams Road is a busy arterial road between the north western and north eastern suburbs. Gympie Road, which becomes the Bruce Highway, is one of the busiest roads in Brisbane and is exposed to over 46,000 people every day. This billboard offers an opportunity to have an ALWAYS ON message in a high traffic area ensuring maximum exposure for your brand.

**Restrictions:** No special conditions.

Gympie Rd cnr Beams Rd, Carseldine -Outbound

4034 0008

**Brisbane North** 

12.66m x 3.35m

Illuminated

Pocket Edge